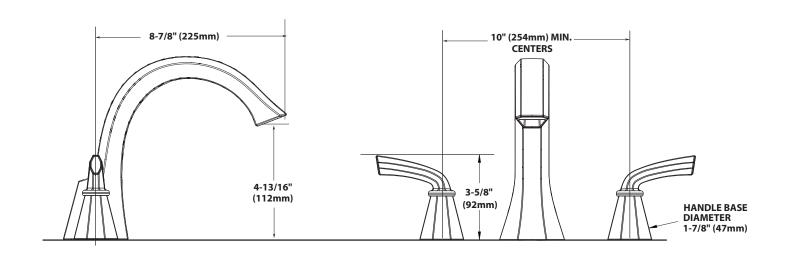

## Specifications

### **DESCRIPTION**

· Metal construction with various finishes identified by suffix

### **OPERATION**

- · Lever style handles
- Rotate hot side handle counterclockwise to open and clockwise to close
- Rotate cold side handle clockwise to open and counterclockwise to close

#### STANDARDS

- Third party certified to ASME A112.18./CSA B-125.1, and all applicable requirements referenced therein
- ADA E for lever handles

#### WARRANTY

- Lifetime limited warranty against leaks, drips and finish defects to the original consumer purchaser
- 5 year warranty if used in commercial installations



# **FELICITY™**Two-Handle Roman Tub Faucet Trim

Models: TS243 series

Valves: 4792, 4793, 4794, 4796, 4797, 4798



## **CRITICAL DIMENSIONS**

(DO NOT SCALE)